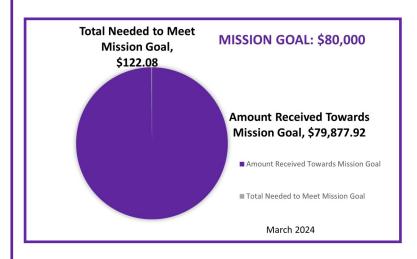

## Mission Goal Update March 2024

## We are 99.8% of our Mission Goal of \$80,000.

Your mite offerings have made an impact during our 2022-2024 biennium.

The biennium ends this month. Send in your mite offerings by March 31, 2024 to support our Mission Goal and fund our last Mission Grant of the biennium.